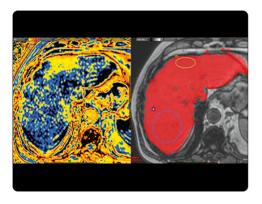

#### METABOLIC DISORDER

- Quantification of the fat fraction
- Quantification of iron