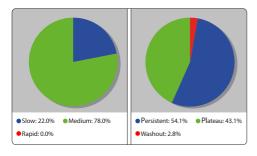

#### AUTOMATIC CALCULATION OF THE KINETIC DISTRIBUTION

- Enhancement
- Wash-in / Wash-out