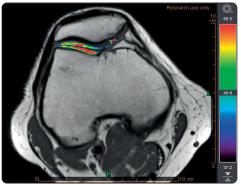

#### MSK CARTILAGE

 Automatic computation of the T2 map in order to detect early cartilage lesions