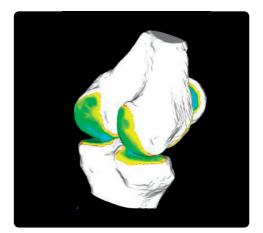

#### CARTILAGE SEGMENTATION

- Automatic cartilage segmentation
- 3D Visualization of the cartilage thickness
- Analysis of the deterioration