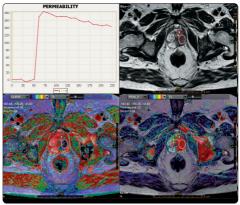

#### MULTI-PARAMETRIC INTERFACE

- Automatic computation of the multiparametric perfusion T1 maps
- Display of the kinetic curves